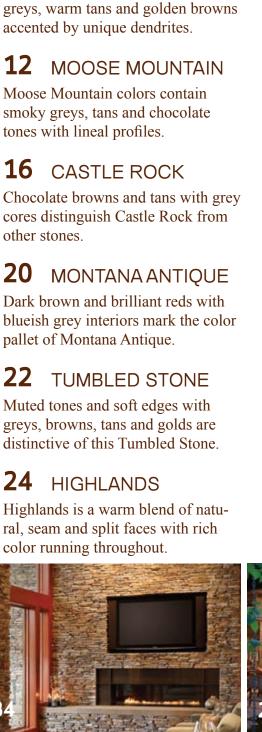

## HIGHLANDS

Highlands is a warm blend of natural, seam and split faces with rich color running throughout.