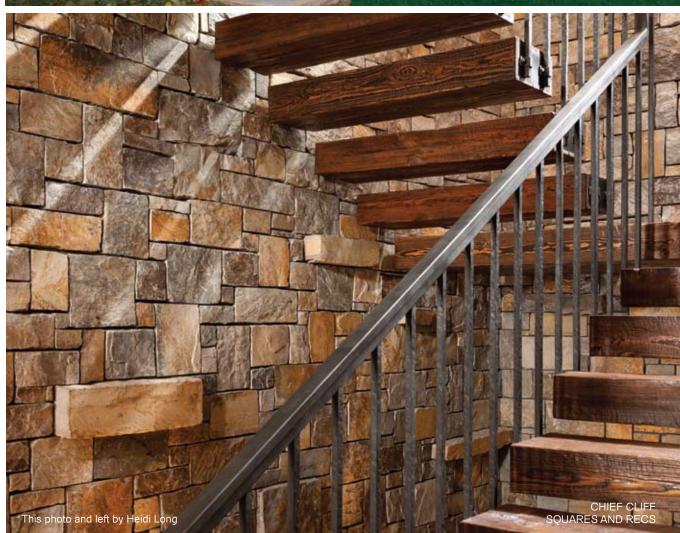

#### CHIEF CLIFF BLEND

Chief Cliff is a beautiful blend of cool greys, chocolate browns and warm tans.