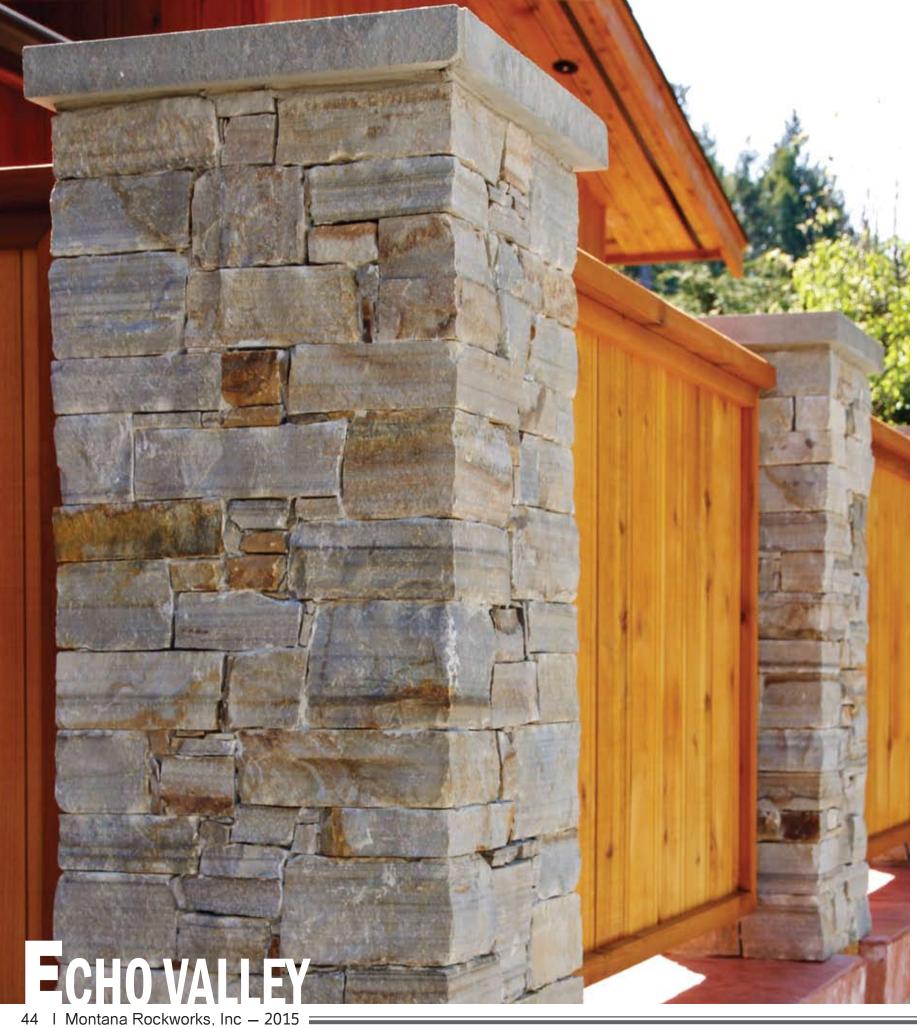

#### **ECHO VALLEY**

Echo Valley is a striated stone with long lineal lines. This stone is predominantly grey with subtle brown and beige tones throughout.