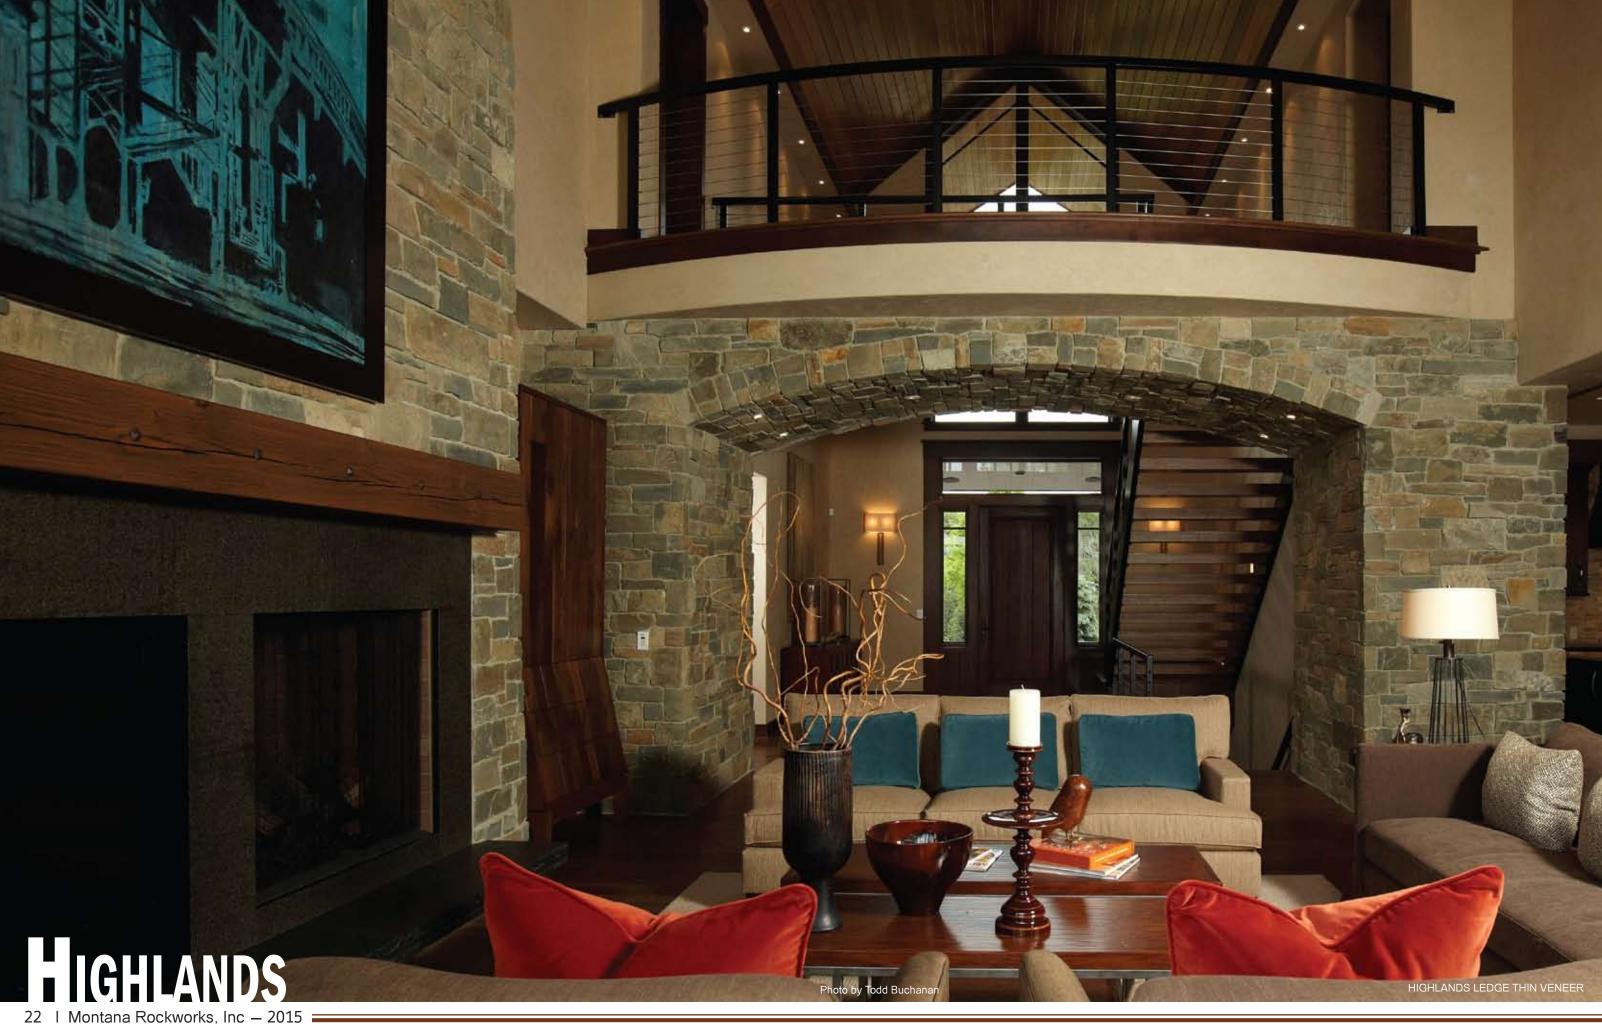

## HIGHLANDS

Highlands is a warm blend of natural, seam and split faces with rich color running throughout.