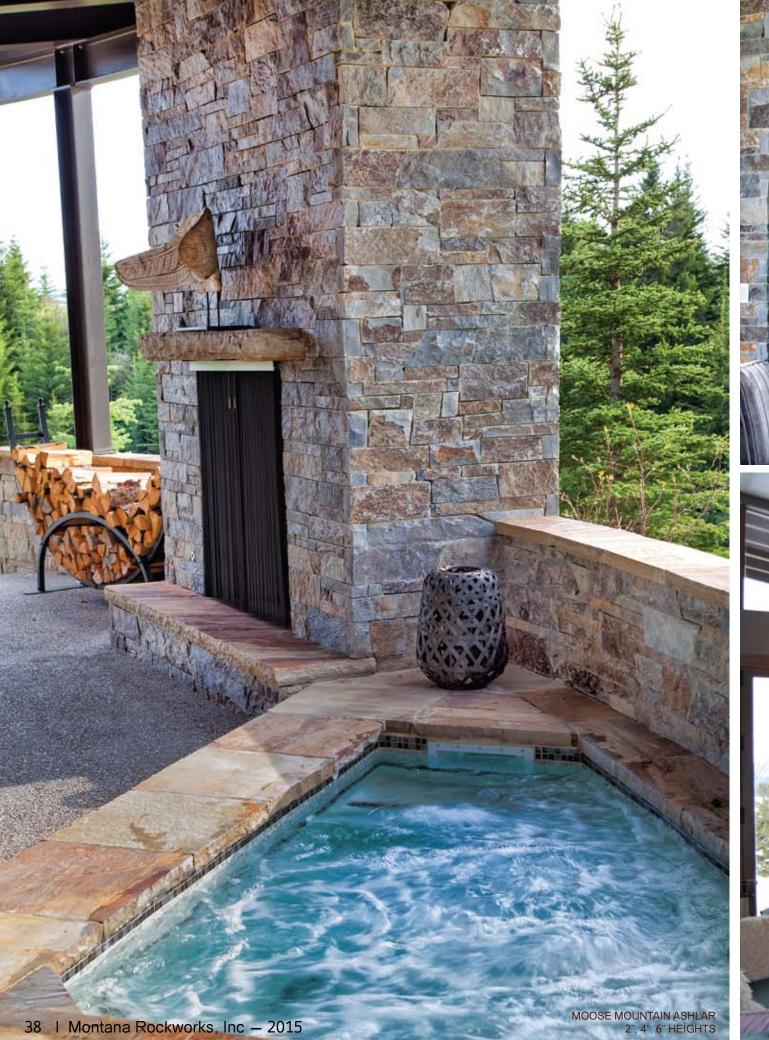

#### ASHLAR

Add a contemporary and unique flare to any home with this Ashlar stone.

Autumn Flame is a narrow linear stone consisting of greys, dark reds, browns and copper tones.

**AUTUMN FLAME** 