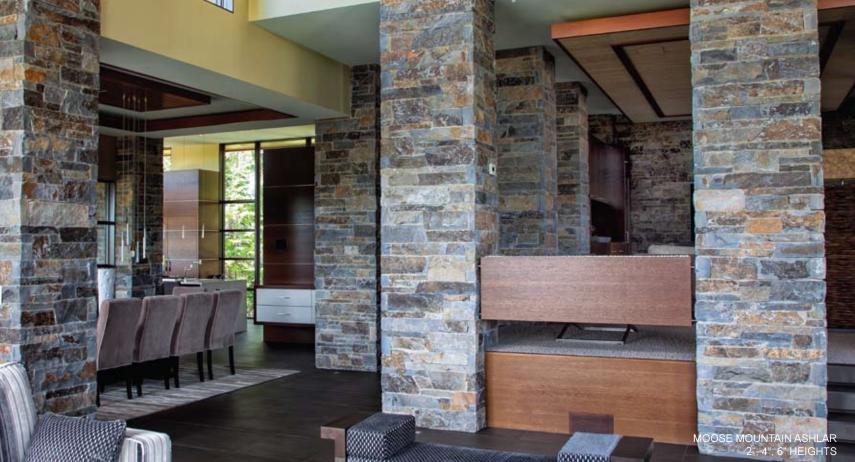

#### ASHLAR

Add a contemporary and unique flare to any home with this Ashlar stone.

Autumn Flame is a narrow linear stone consisting of greys, dark reds, browns and copper tones.

**AUTUMN FLAME** 