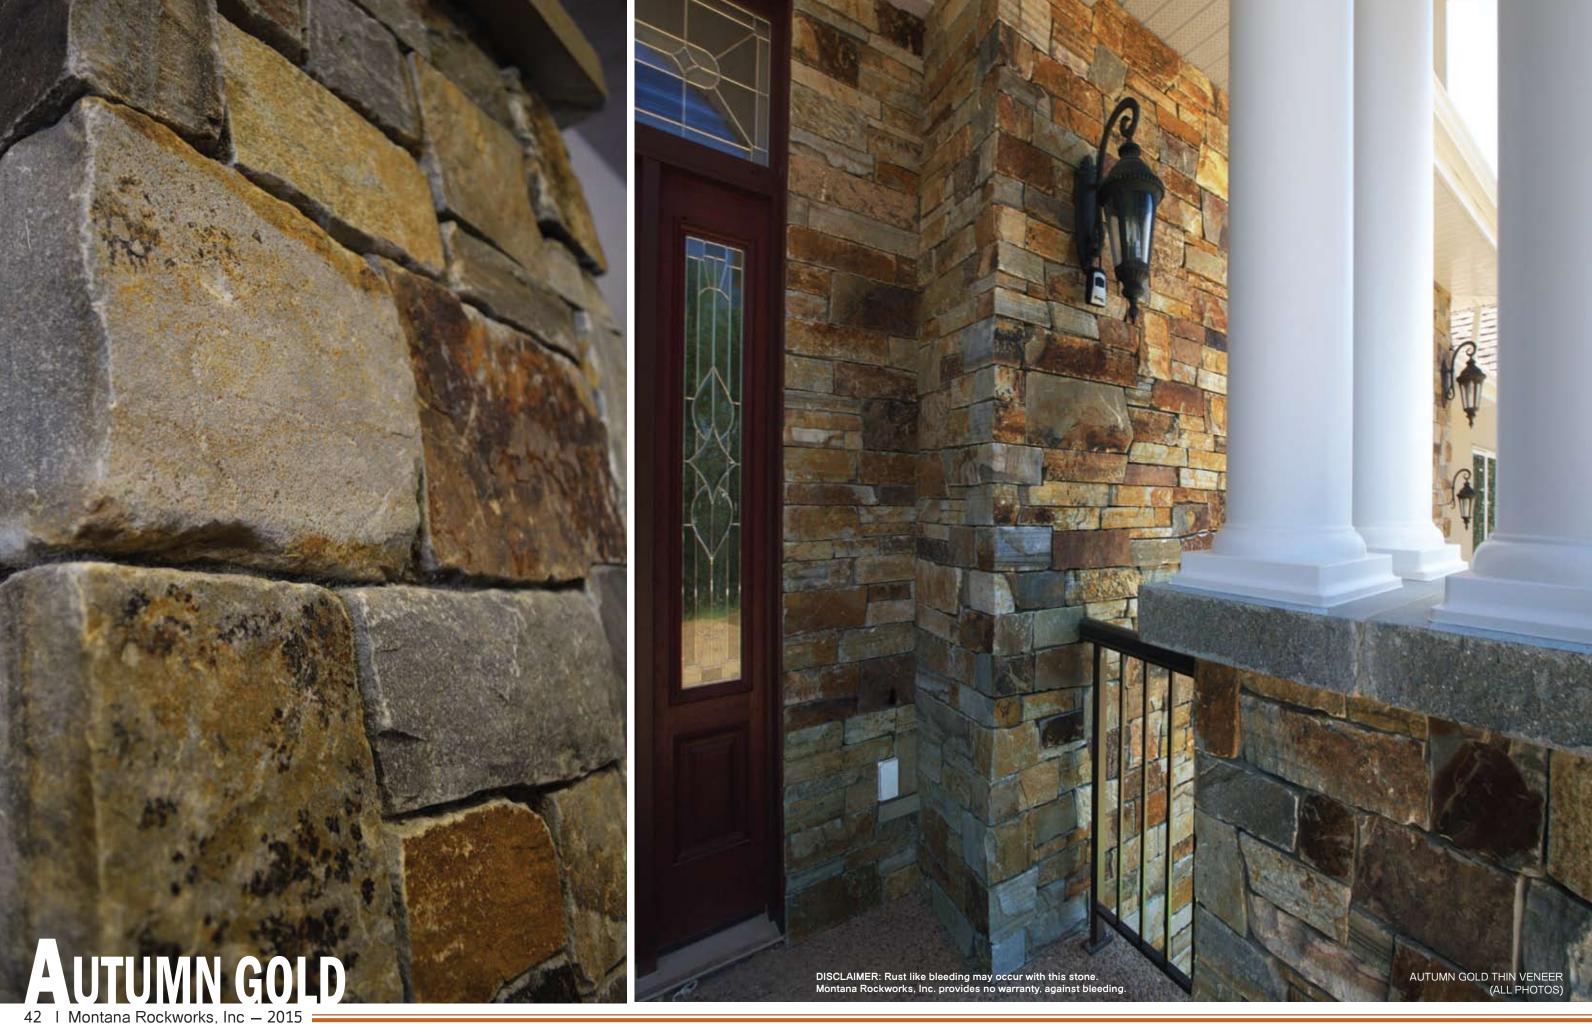

#### **AUTUMN GOLD**

Autumn Gold is square and rectangular in orientation. Gold, tans, and earthy tones prevail.