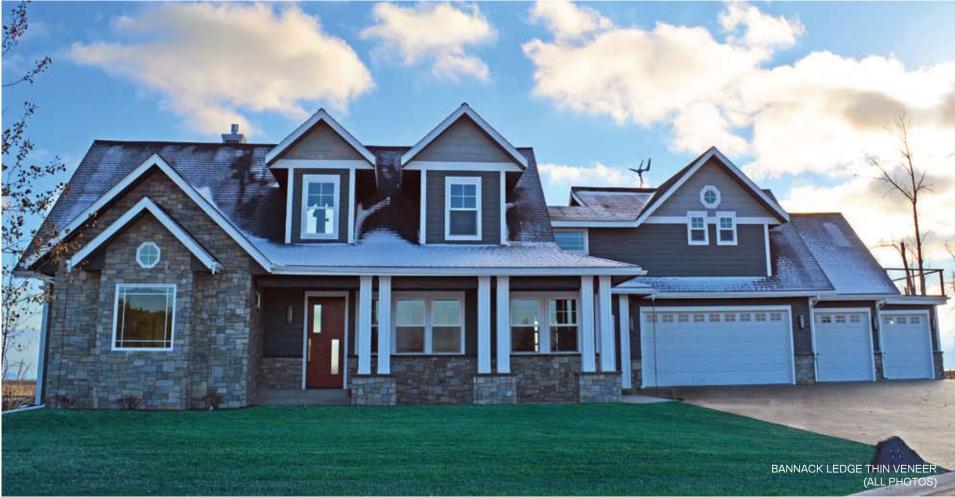

#### BANNACK

Varying shades of grey, soft edges with a smooth hand make Bannack a peerless, artistic stone, great for the trending modernest design.