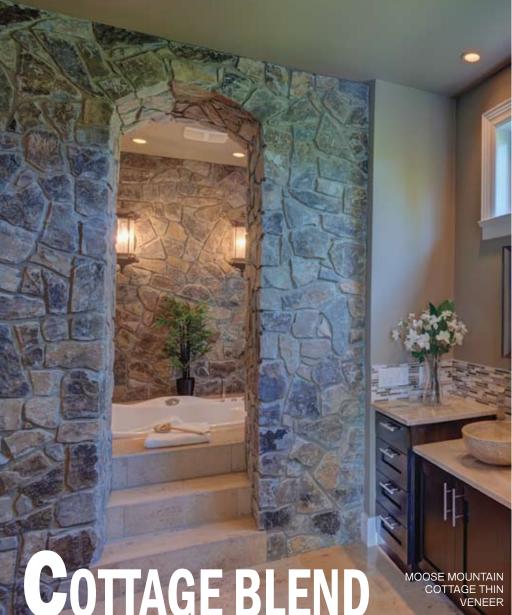

### 32 COTTAGE BLEND

The Cottage Blend series creates a rustic, organic look by combining a blend of natural linear and mosaic shapes.