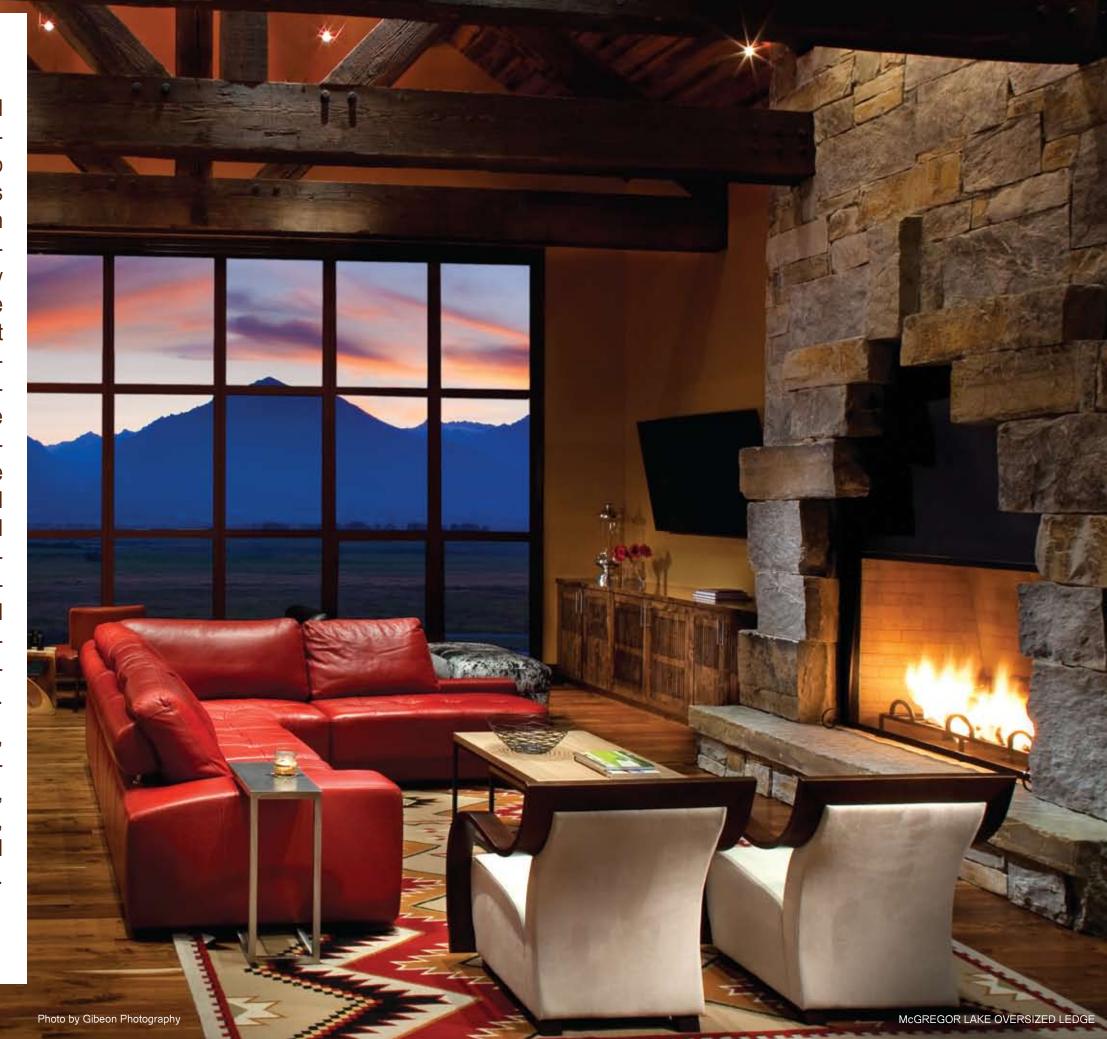

in 2000, for their phenomenal success in the stone industry. From there Montana Rockworks quickly grew from meeting local demands for superior stone, to meeting international requests for a variety of projects. With the introduction of thin veneer stone in 2006, Montana Rockworks moved on to become a leader in the natural stone thin veneer industry. Today, Rockworks is continuing to revolutionize, elevate and expand the landscape, architectural and thin veneer stone industry.

As you scan through the pages of this brochure, we want you to be inspired. The exquisite beauty of natural stone can be added to any project, large or small, to create a unique touch of color, texture and style. Let your imagination run wild with the dream of bringing Montana to your home.

-Montana Rockworks Team



















































































Distributed Through...





"The Mighty C is absolutely irreplaceable. Not only has productivity increased but company moral is the best its ever been. We have two Mighty C's and about to buy a third." **Kraig Arndt** 

**Arndt Masonry** 

masonry tool on the

market today!

**NO DUST!** 



**NO WATER!** 



**Go to our website for videos of the Mighty C in action** 

WWW.THEMIGHTYC.COM

406.752.7625