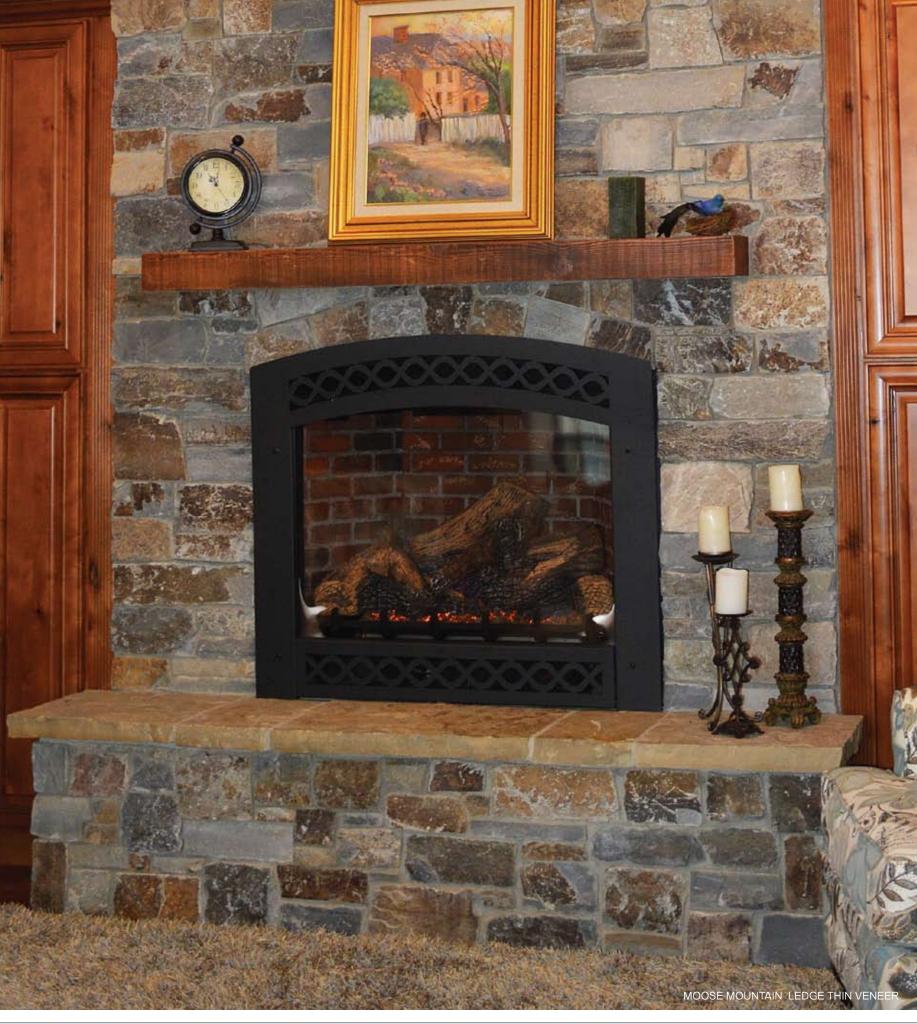

#### CHIEF CLIFF BLEND

Chief Cliff is a beautiful blend of cool greys, chocolate browns and warm tans.