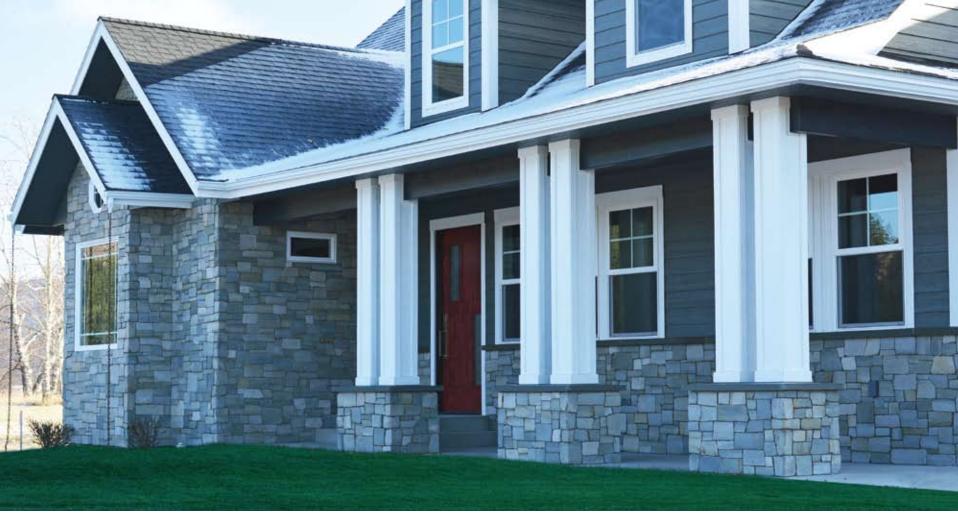

#### BANNACK

Varying shades of grey, soft edges with a smooth hand make Bannack a peerless, artistic stone, great for the trending modernest design.