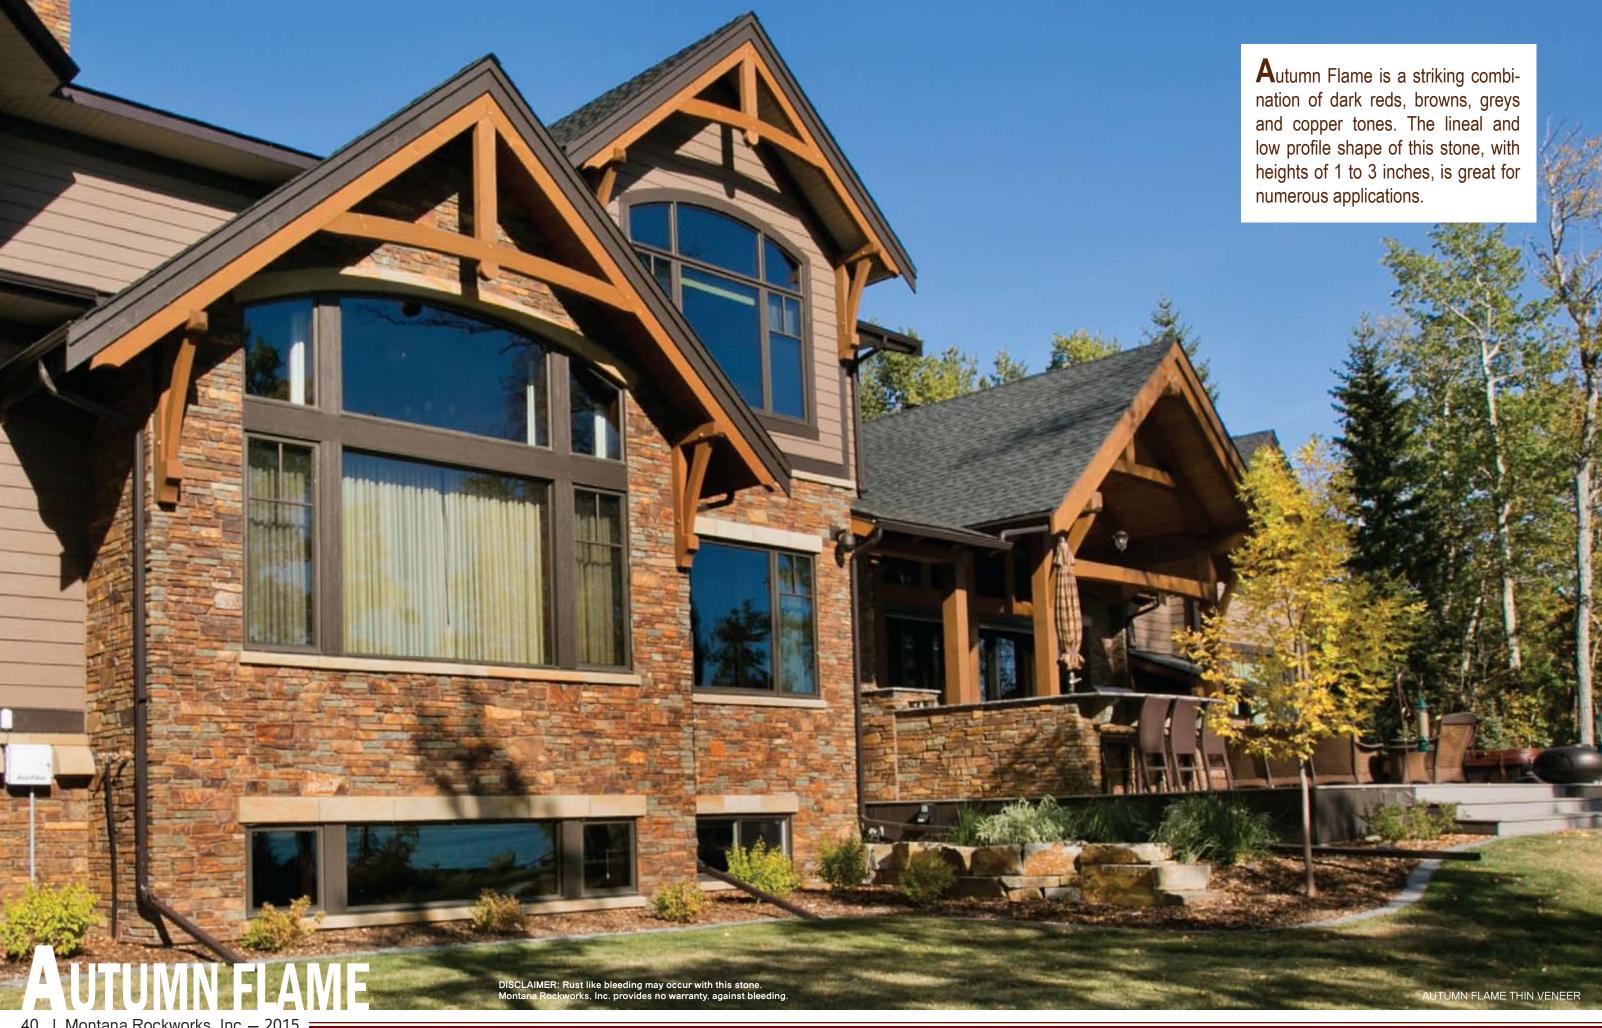

#### ASHLAR

Add a contemporary and unique flare to any home with this Ashlar stone.

Autumn Flame is a narrow linear stone consisting of greys, dark reds, browns and copper tones.

**AUTUMN FLAME** 