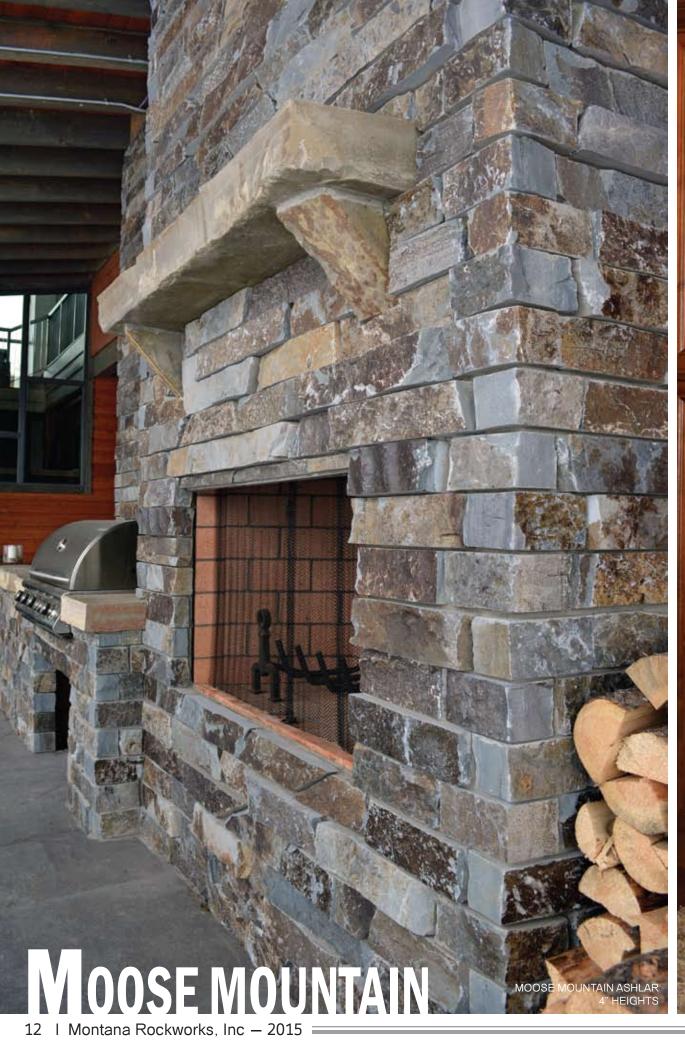

#### CHIEF CLIFF BLEND

Chief Cliff is a beautiful blend of cool greys, chocolate browns and warm tans.