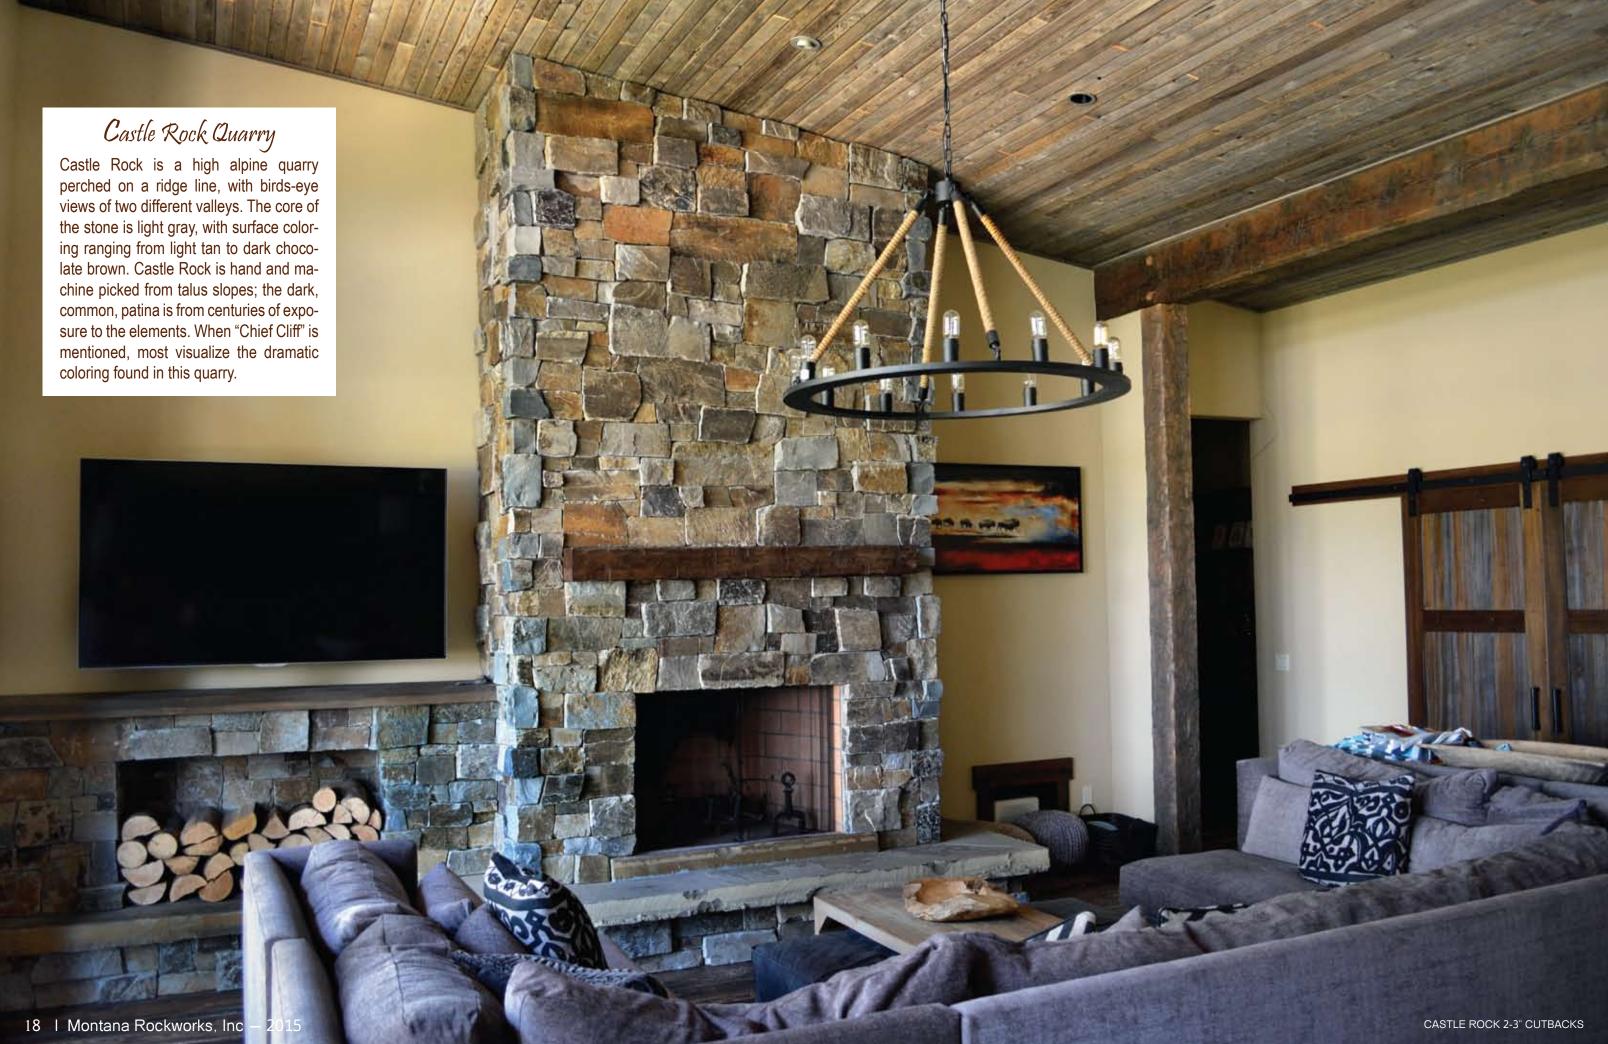

#### CHIEF CLIFF BLEND

Chief Cliff is a beautiful blend of cool greys, chocolate browns and warm tans.