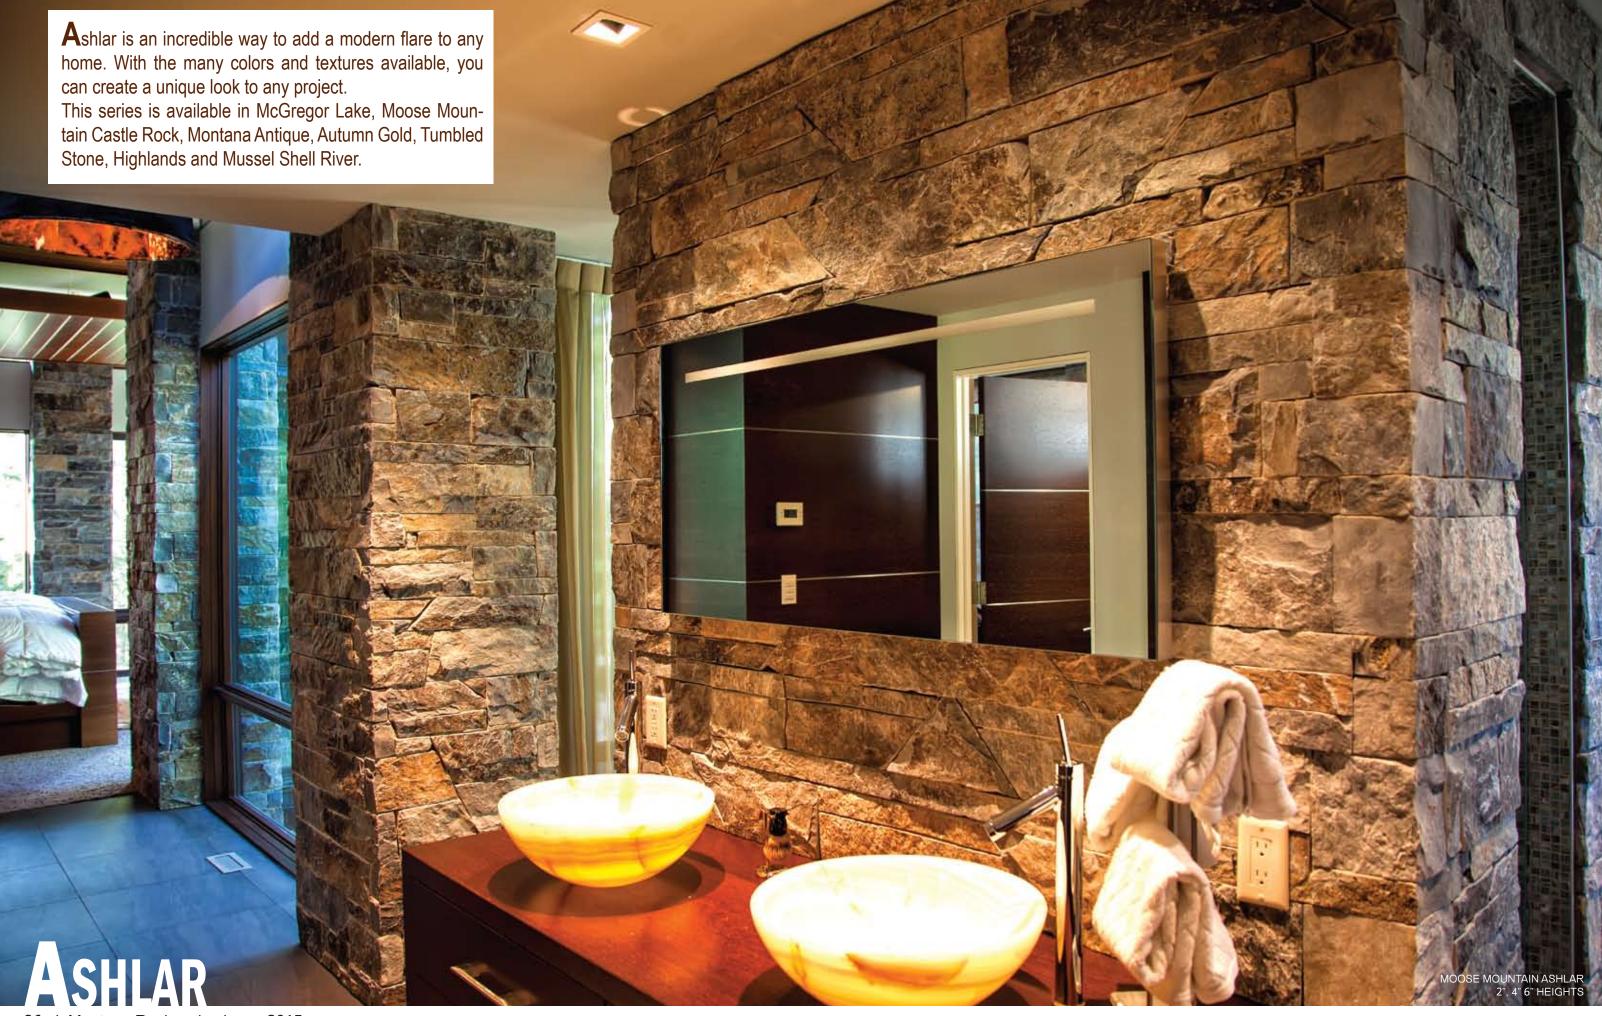

#### ASHLAR

Add a contemporary and unique flare to any home with this Ashlar stone.

Autumn Flame is a narrow linear stone consisting of greys, dark reds, browns and copper tones.

**AUTUMN FLAME** 