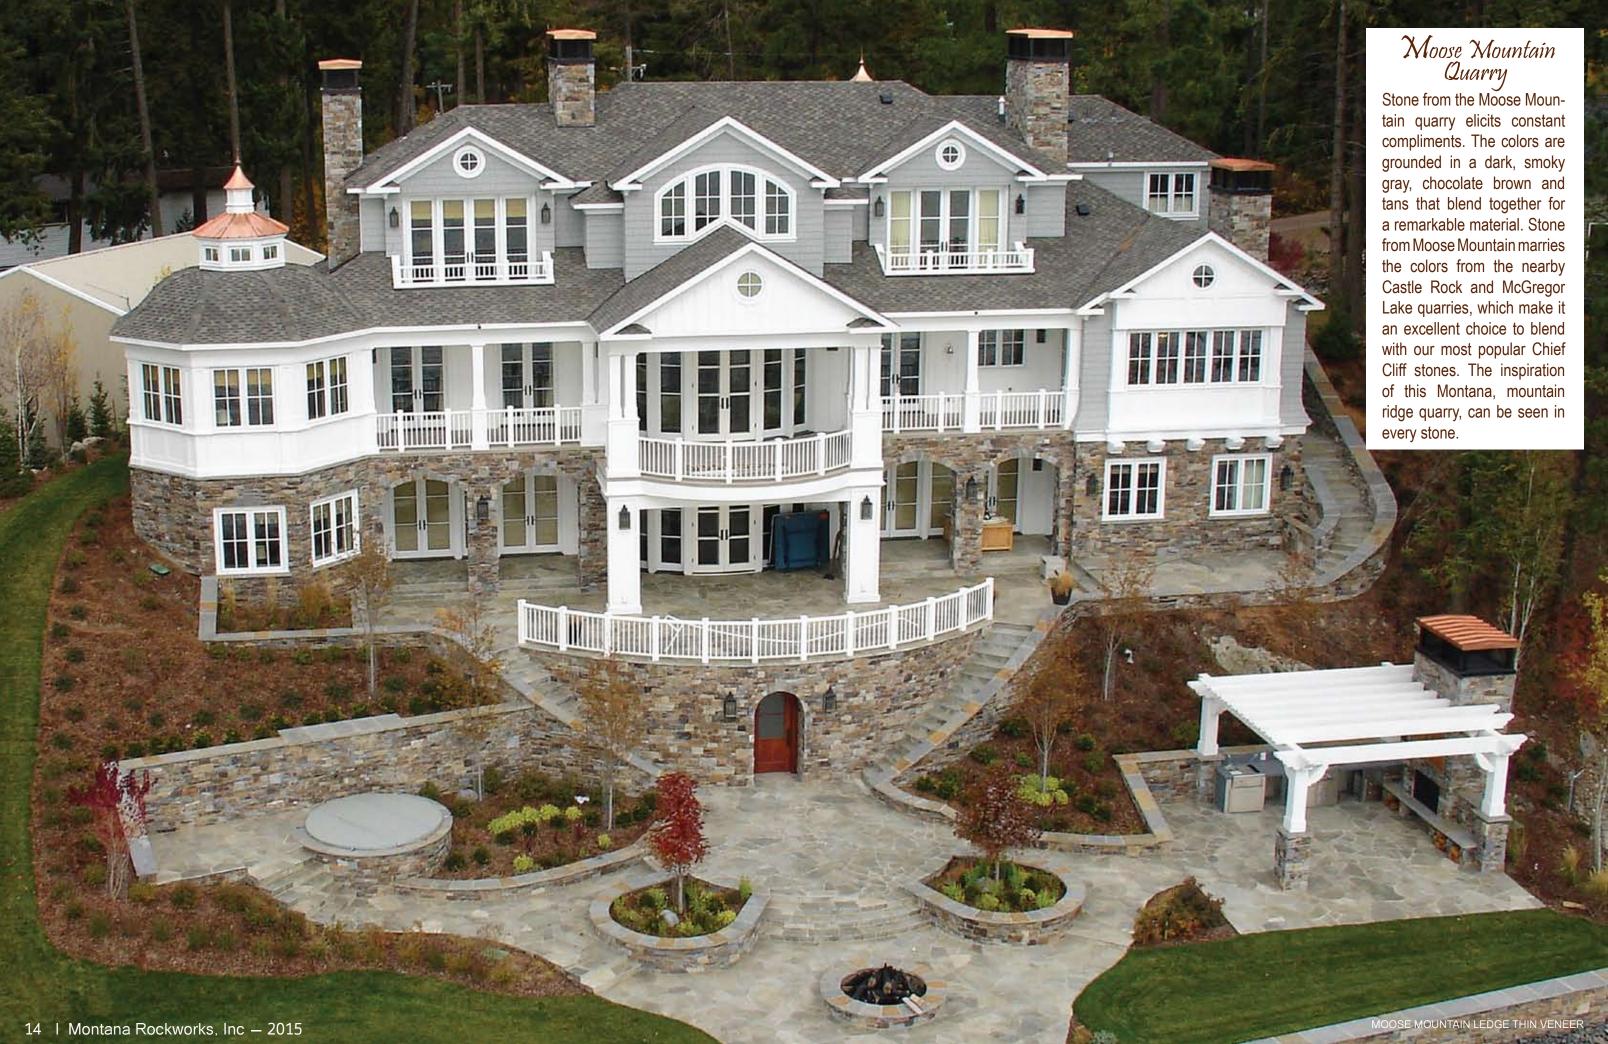

#### CHIEF CLIFF BLEND

Chief Cliff is a beautiful blend of cool greys, chocolate browns and warm tans.