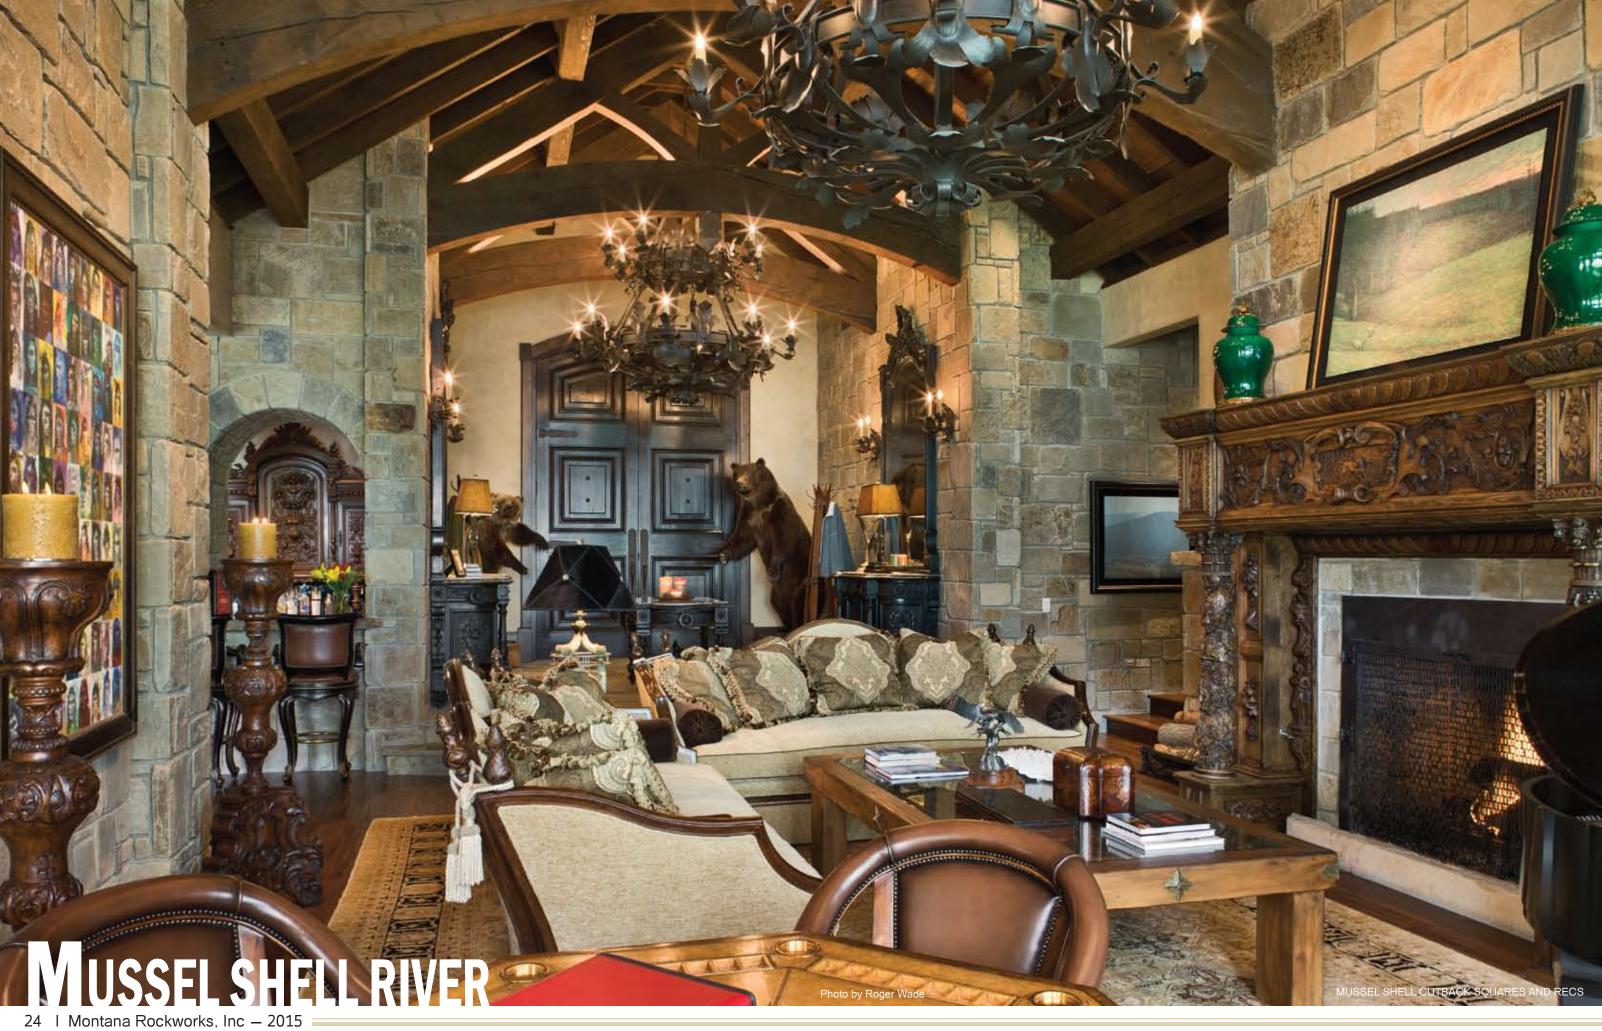

# **26** MUSSEL SHELL

Smooth edges and subtle shades make Mussel Shell River a beautiful compliment to your project.