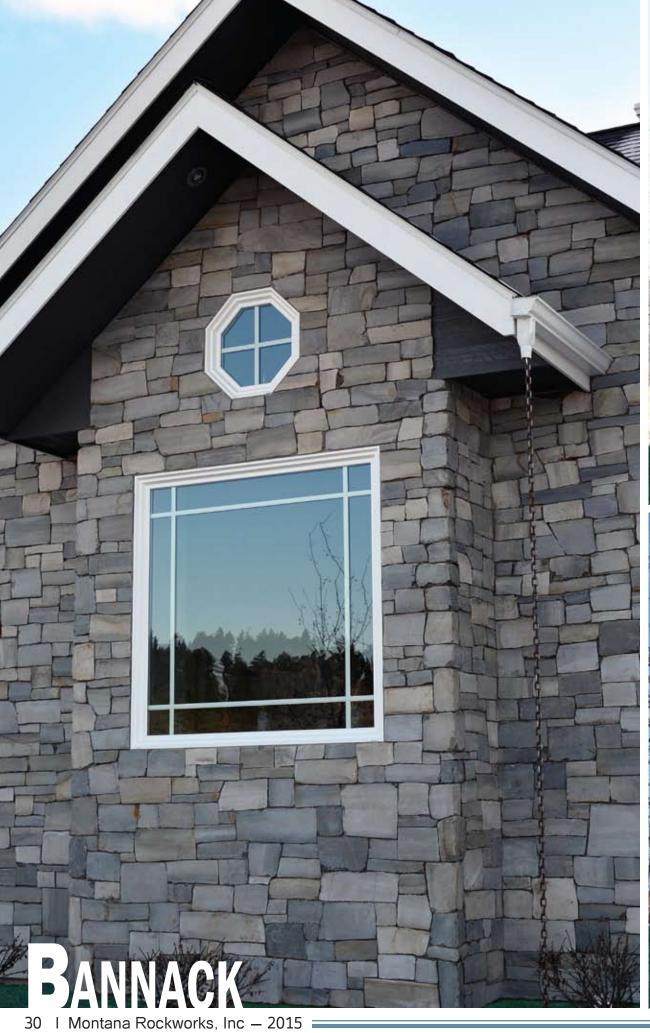

#### BANNACK

Varying shades of grey, soft edges with a smooth hand make Bannack a peerless, artistic stone, great for the trending modernest design.