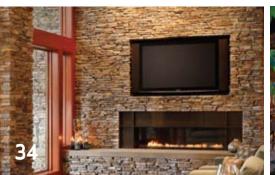

## HIGHLANDS

Highlands is a warm blend of natural, seam and split faces with rich color running throughout.