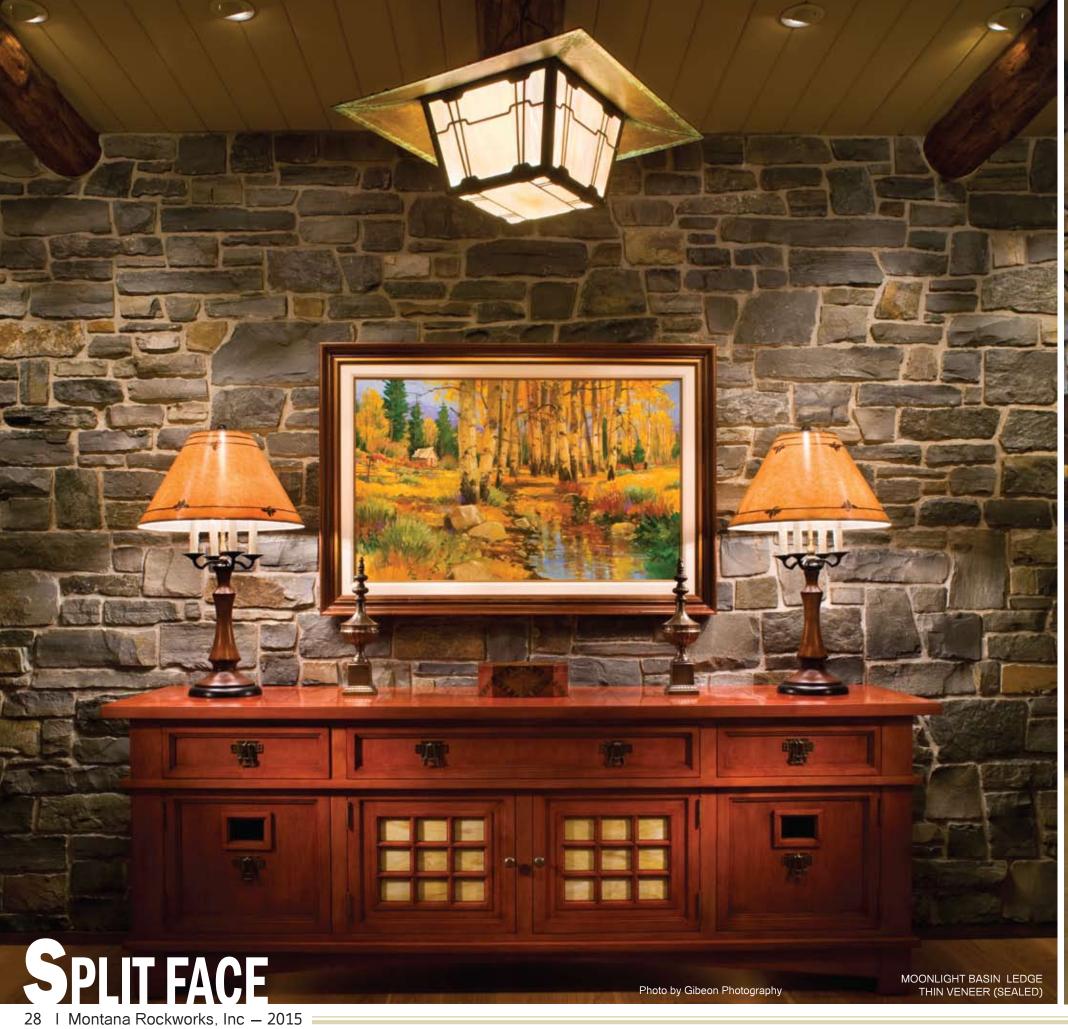

#### 28 SPLIT FACE

The rich texture and neutral tones with varying shades of grey make Split Face stone an excellent foundation for any color pallet.