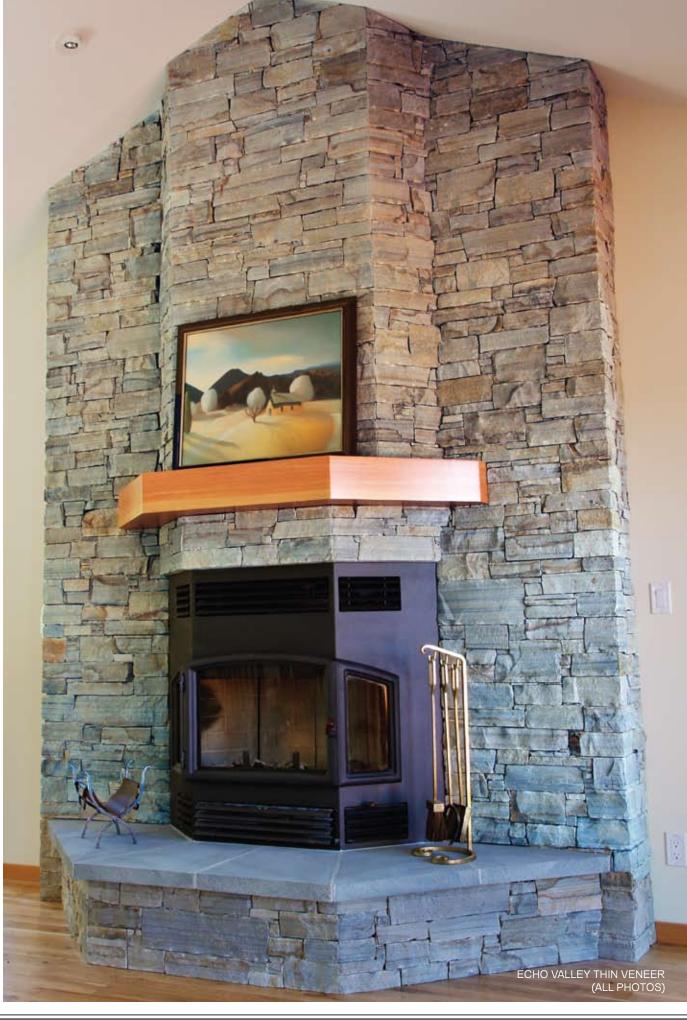

#### **ECHO VALLEY**

Echo Valley is a striated stone with long lineal lines. This stone is predominantly grey with subtle brown and beige tones throughout.