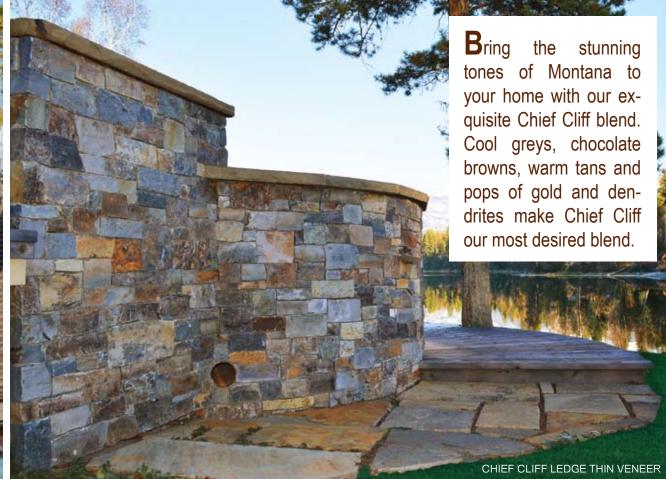

#### CHIEF CLIFF BLEND

Chief Cliff is a beautiful blend of cool greys, chocolate browns and warm tans.