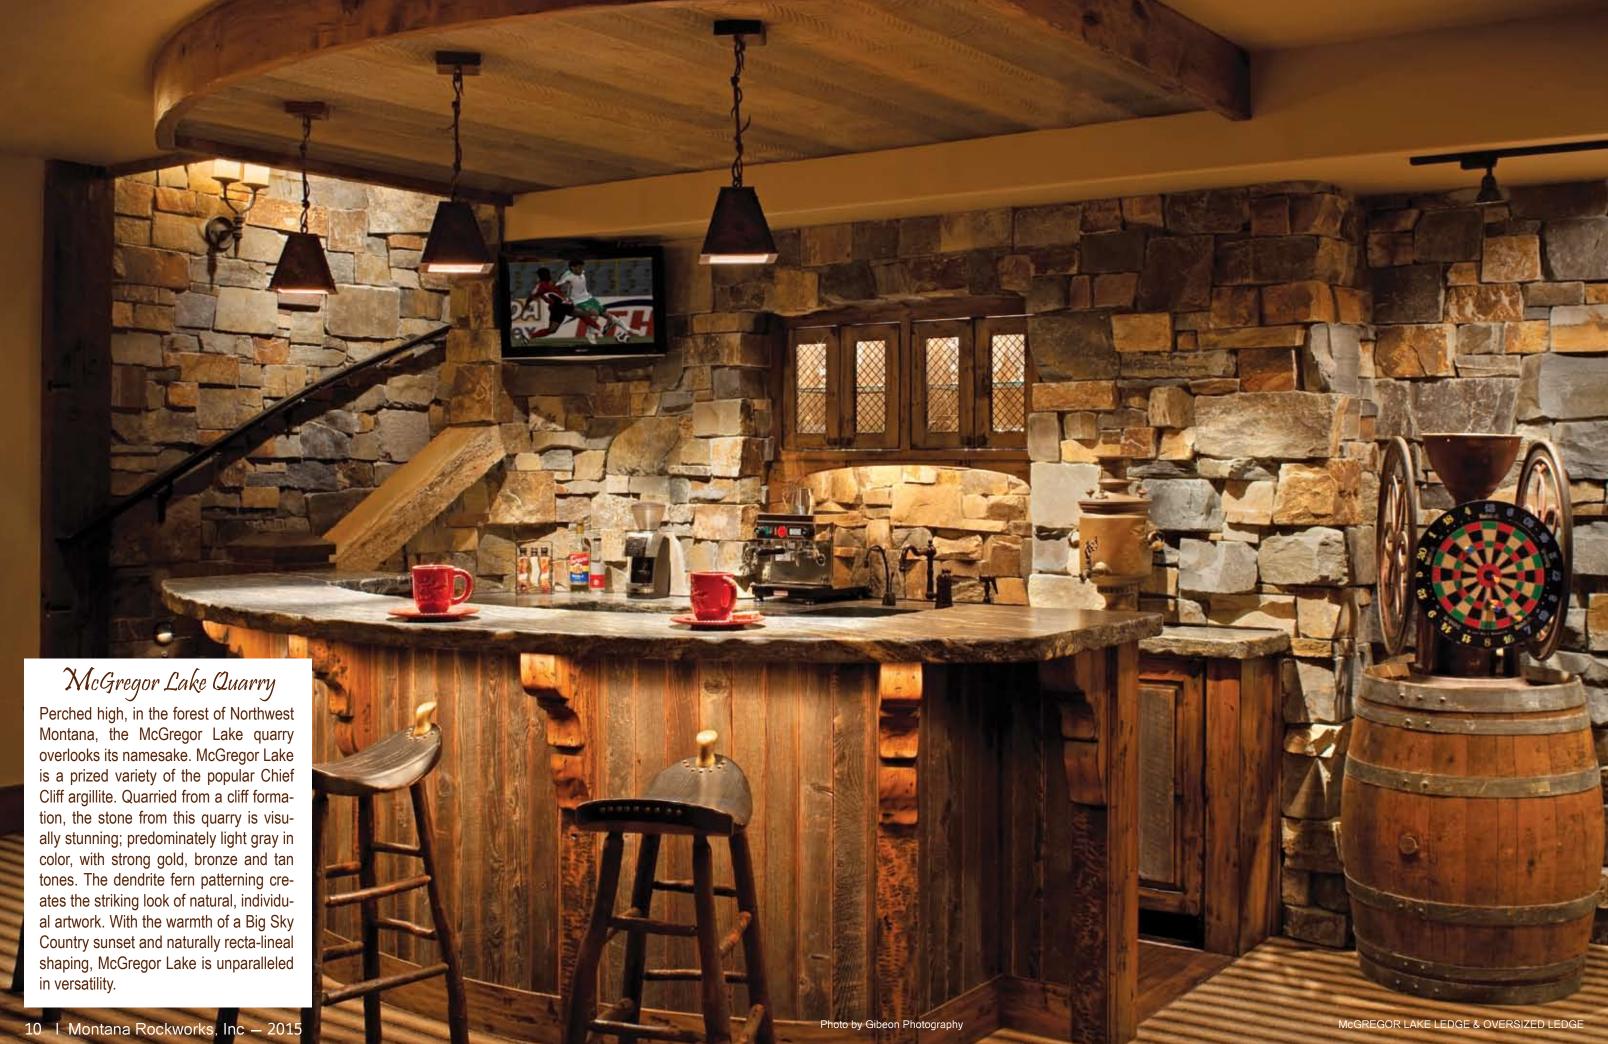

0, for their phenomenal success in the stone industry. From there Montana Rockworks quickly grew from meeting local demands for superior stone, to meeting international requests for a variety of projects. With the introduction of thin veneer stone in 2006, Montana Rockworks moved on to become a leader in the natural stone thin veneer industry. Today, Rockworks is continuing to revolutionize, elevate and expand the landscape, architectural and thin veneer stone industry.

As you scan through the pages of this brochure, we want you to be inspired. The exquisite beauty of natural stone can be added to any project, large or small, to create a unique touch of color, texture and style. Let your imagination run wild with the dream of bringing Montana to your home.

-Montana Rockworks Team



















































































Distributed Through...





"The Mighty C is absolutely irreplaceable. Not only has productivity increased but company moral is the best its ever been. We have two Mighty C's and about to buy a third." **Kraig Arndt** 

**Arndt Masonry** 

masonry tool on the

market today!

**NO DUST!** 



**NO WATER!** 



**Go to our website for videos of the Mighty C in action** 

WWW.THEMIGHTYC.COM

406.752.7625