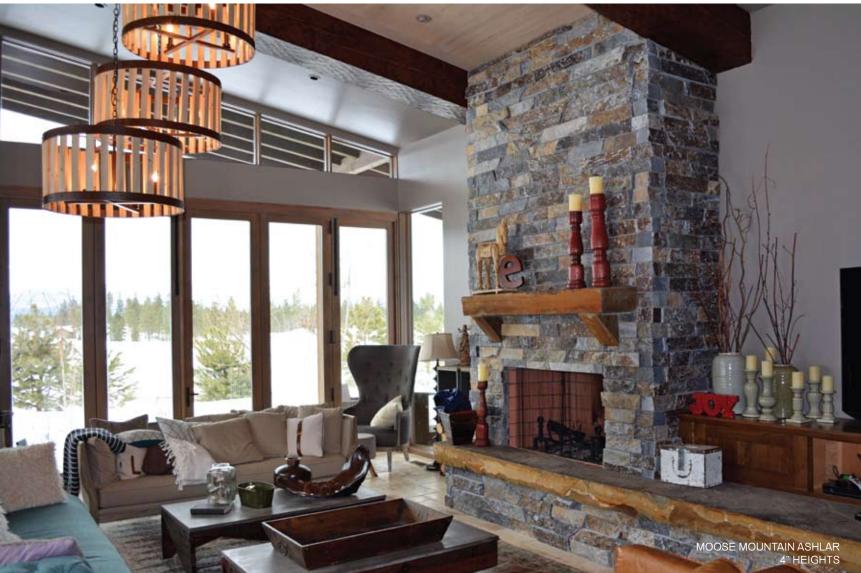

#### ASHLAR

Add a contemporary and unique flare to any home with this Ashlar stone.

Autumn Flame is a narrow linear stone consisting of greys, dark reds, browns and copper tones.

**AUTUMN FLAME** 