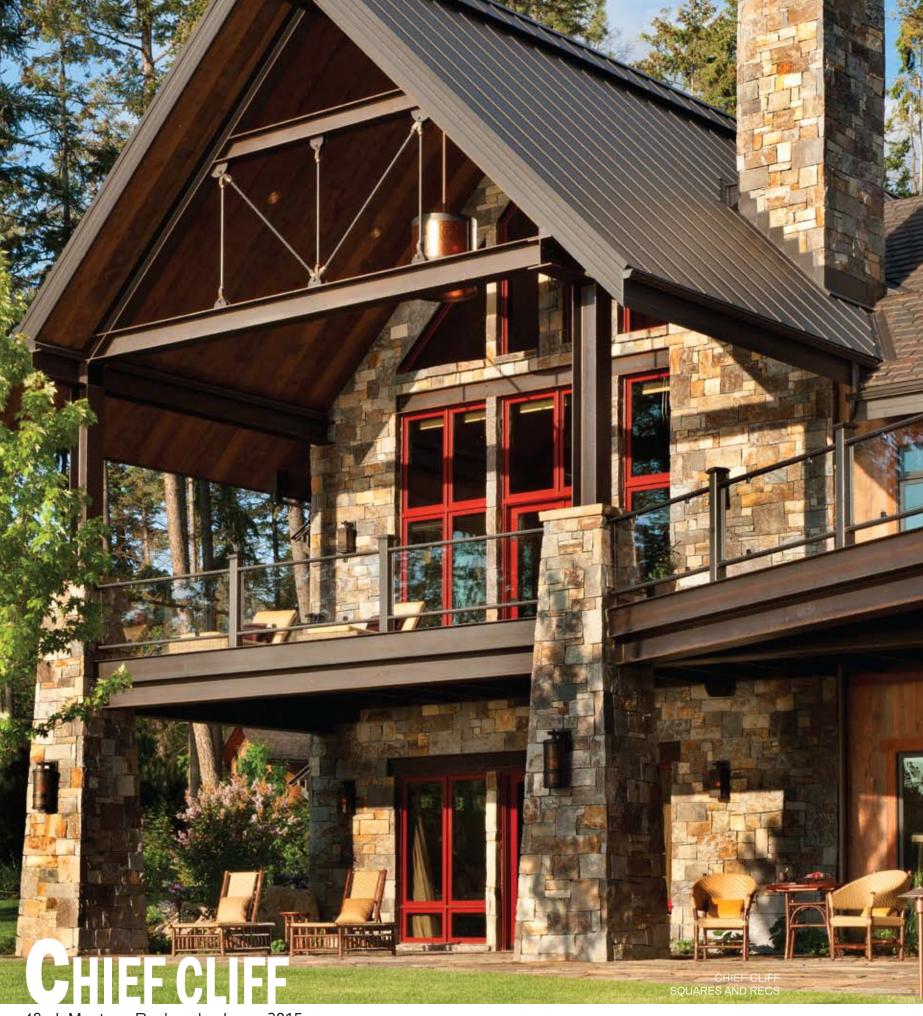

#### CHIEF CLIFF BLEND

Chief Cliff is a beautiful blend of cool greys, chocolate browns and warm tans.