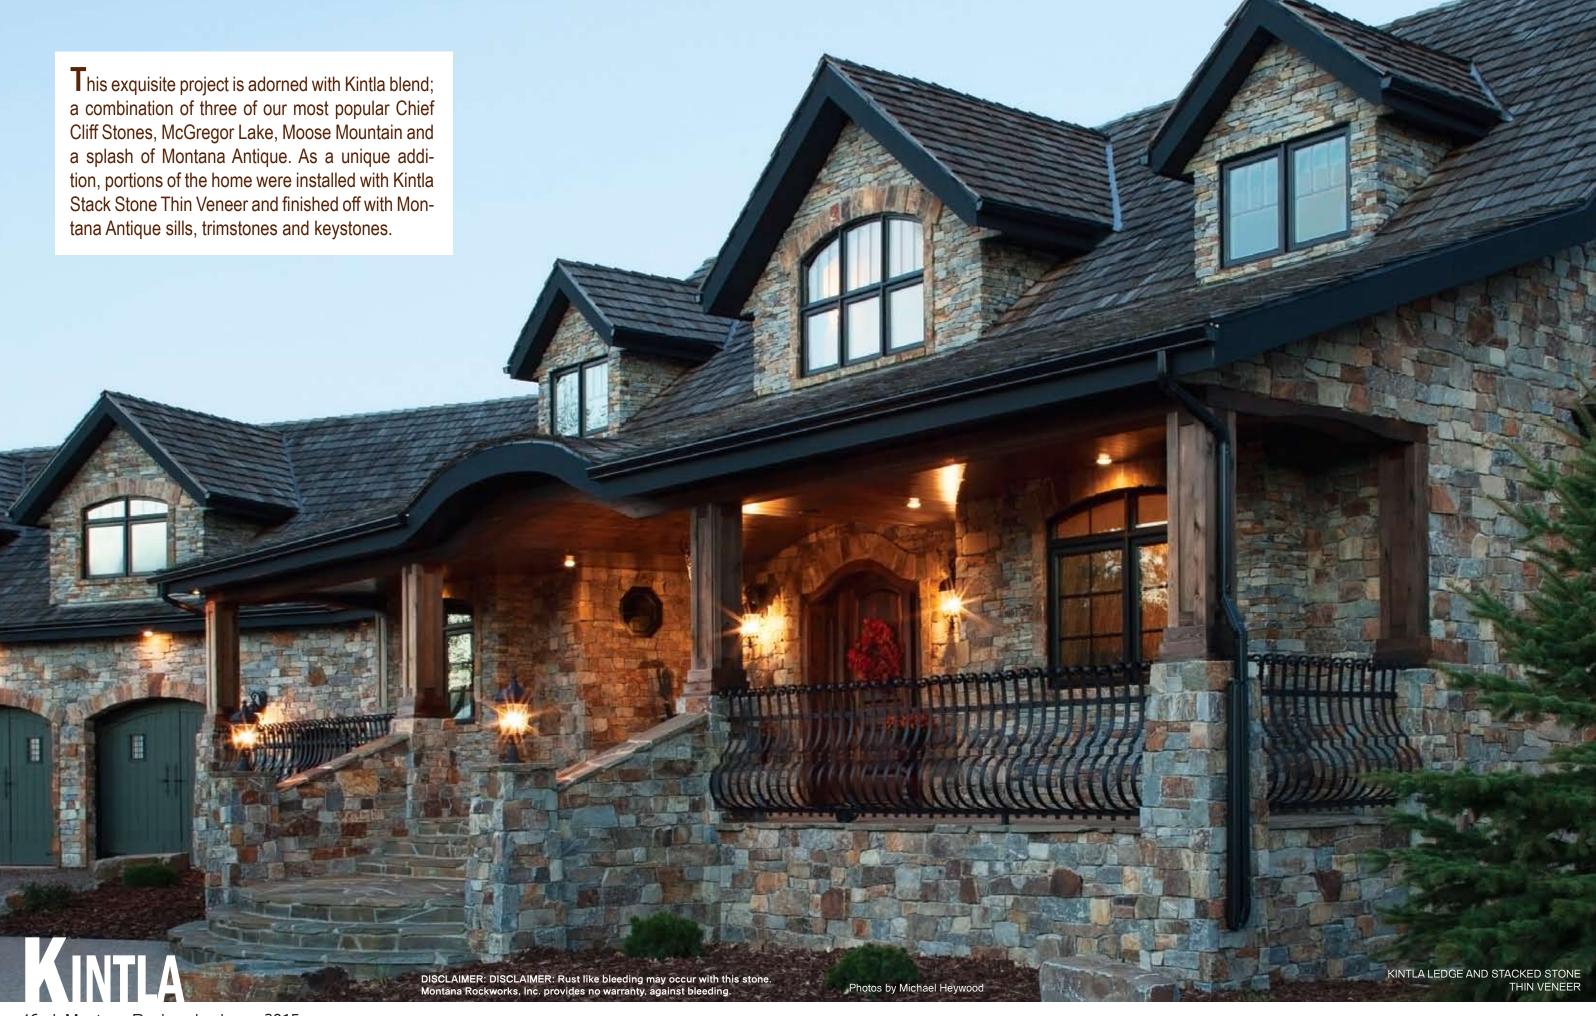

#### 46 KINTLA BLEND

Kintla is an exquisite combination of greys, tans, browns and golds with pops of rust tones throughout