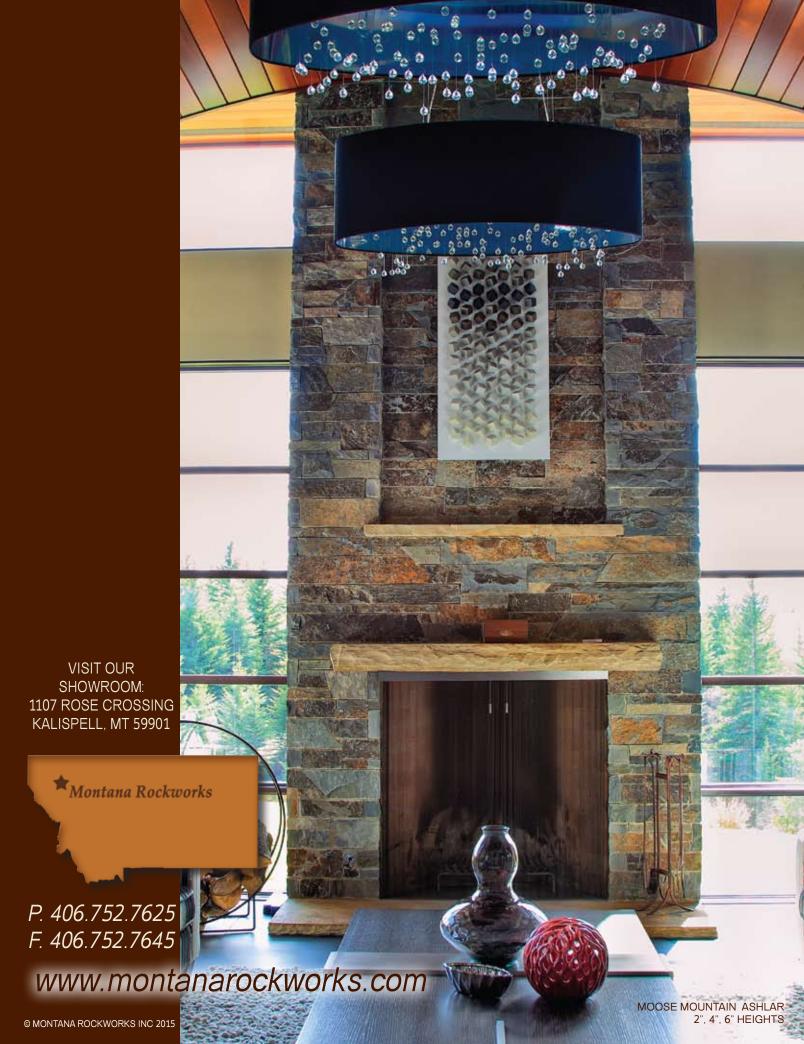

#### ASHLAR

Add a contemporary and unique flare to any home with this Ashlar stone.

Autumn Flame is a narrow linear stone consisting of greys, dark reds, browns and copper tones.

**AUTUMN FLAME** 