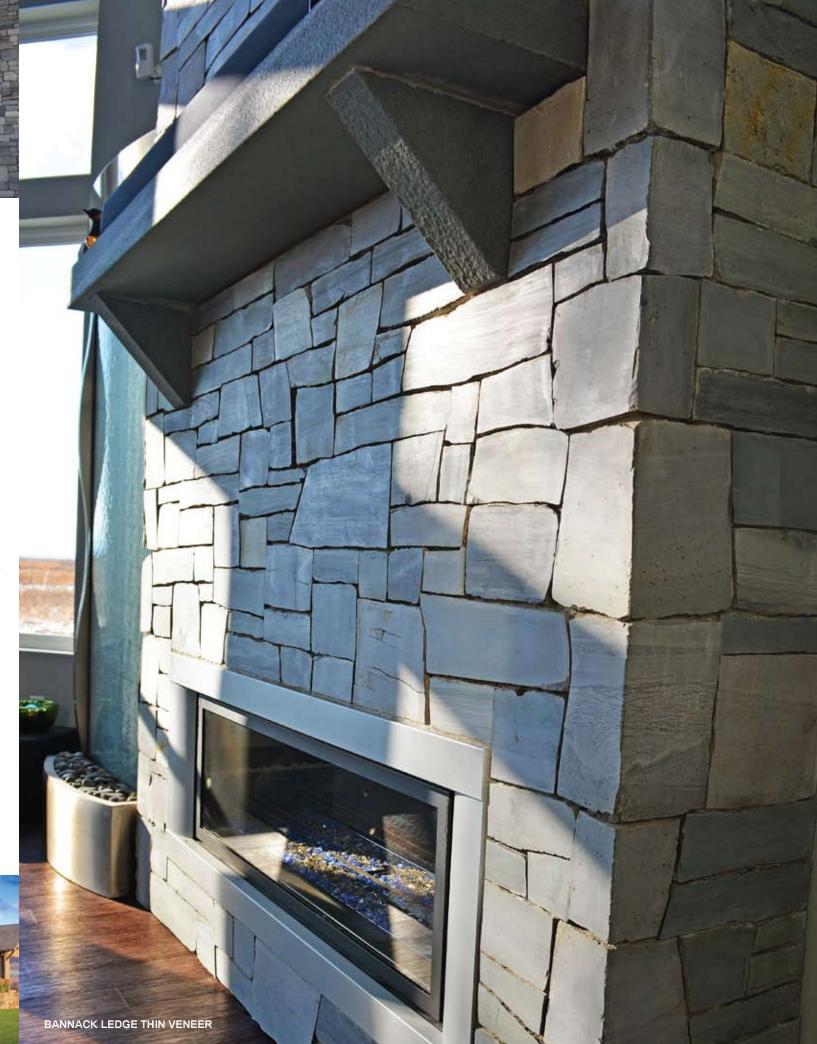

#### BANNACK

Varying shades of grey, soft edges with a smooth hand make Bannack a peerless, artistic stone, great for the trending modernest design.