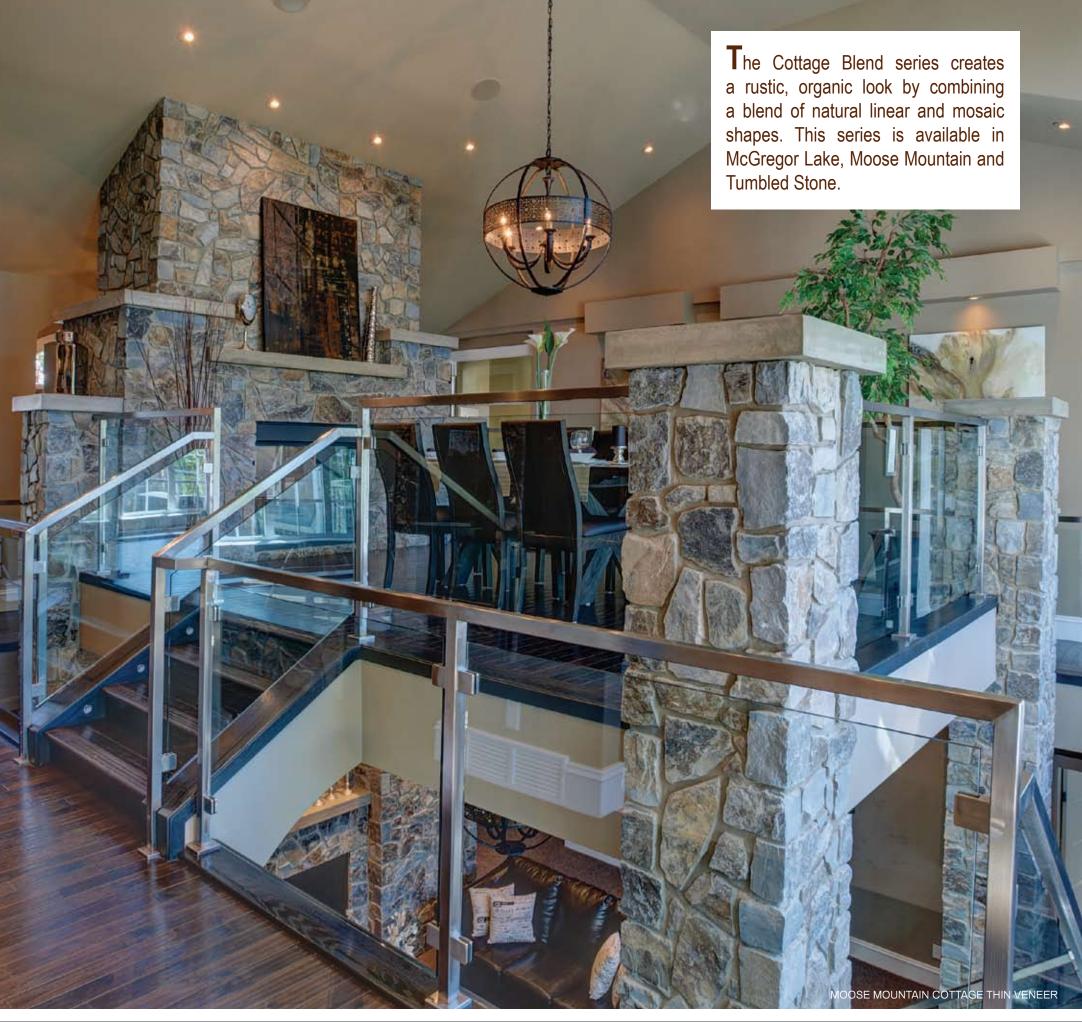

### 32 COTTAGE BLEND

The Cottage Blend series creates a rustic, organic look by combining a blend of natural linear and mosaic shapes.