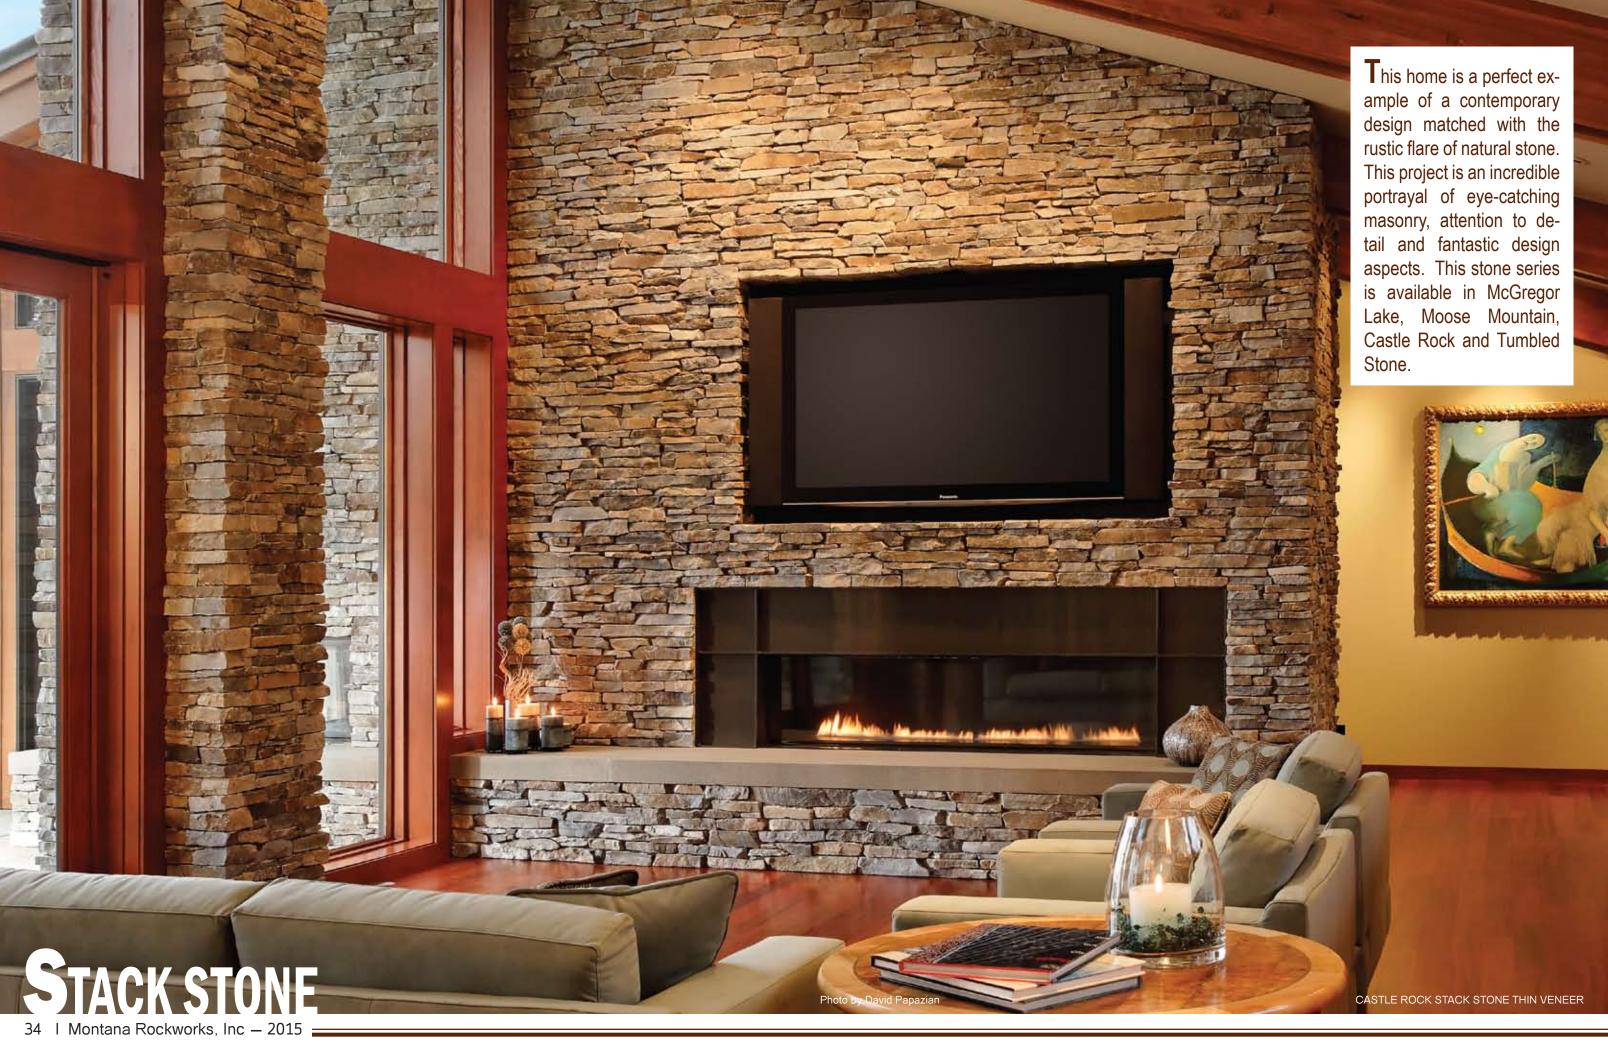

#### **34** STACKED STONE

The Stacked Stone series is a low profile stone presented with split and natural faces.